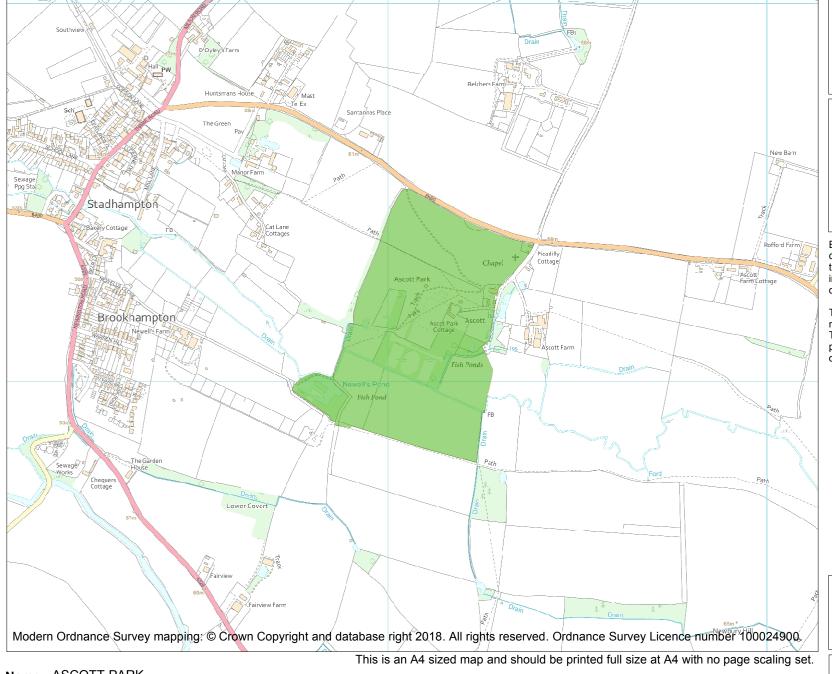

| Heritage Category: |                        |                 |  |
|--------------------|------------------------|-----------------|--|
| nentage            | , outegory.            | Park and Garden |  |
| List Entry No :    |                        | 1001086         |  |
| Grade:             |                        | II              |  |
| County:            | Oxfordshire            |                 |  |
| District:          | South Oxfordshire      |                 |  |
| Parish:            | Stadhampton, Newington |                 |  |
|                    |                        |                 |  |
|                    |                        |                 |  |

Each official record of a registered garden or other land contains a map. The map here has been translated from the official map and that process may have introduced inaccuracies. Copies of maps that form part of the official record can be obtained from Historic England.

This map was delivered electronically and when printed may not be to scale and may be subject to distortions. The map and grid references are for identification purposes only and must be read in conjunction with other information in the record.

| List Entry NGR: | SU 61067 98169 |
|-----------------|----------------|
| Map Scale:      | 1:10000        |
| Print Date:     | 25 August 2024 |

HistoricEngland.org.uk

Name: ASCOTT PARK